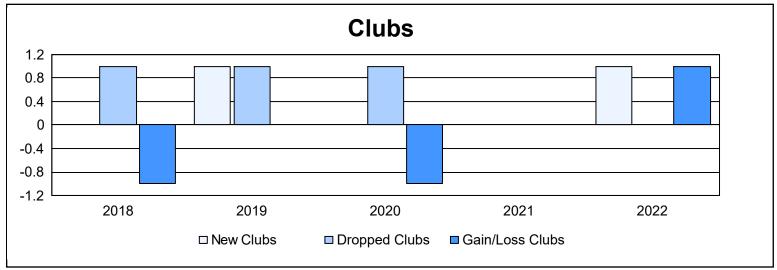

District 9 SW As of June 2022 Cumulative

| Year      | New<br>Clubs | Dropped<br>Clubs | Gain/<br>Loss<br>Clubs | New<br>Members | Charter<br>Members | Reinstate<br>Members | Transfer<br>Members | Total<br>Member<br>Added | Total<br>Members<br>Dropped | Gain/<br>Loss<br>Members |
|-----------|--------------|------------------|------------------------|----------------|--------------------|----------------------|---------------------|--------------------------|-----------------------------|--------------------------|
| 2017-2018 | 0            | 1                | -1                     | 122            | 0                  | 12                   | 2                   | 136                      | 178                         | -42                      |
| 2018-2019 | 1            | 1                | 0                      | 128            | 20                 | 14                   | 4                   | 166                      | 170                         | -4                       |
| 2019-2020 | 0            | 1                | -1                     | 67             | 3                  | 4                    | 0                   | 74                       | 147                         | -73                      |
| 2020-2021 | 0            | 0                | 0                      | 104            | 0                  | 33                   | 1                   | 138                      | 135                         | 3                        |
| 2021-2022 | 1            | 0                | 1                      | 84             | 21                 | 1                    | 3                   | 109                      | 161                         | -52                      |
| Average   | 0            | 1                | 0                      | 101            | 9                  | 13                   | 2                   | 125                      | 158                         | -34                      |