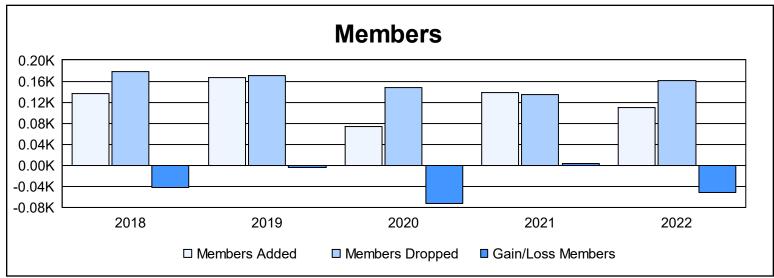

District 9 SW As of June 2022 Cumulative

| Year      | New<br>Clubs | Dropped<br>Clubs | Gain/<br>Loss<br>Clubs | New<br>Members | Charter<br>Members | Reinstate<br>Members | Transfer<br>Members | Total<br>Member<br>Added | Total<br>Members<br>Dropped | Gain/<br>Loss<br>Members |
|-----------|--------------|------------------|------------------------|----------------|--------------------|----------------------|---------------------|--------------------------|-----------------------------|--------------------------|
| 2017-2018 | 0            | 1                | -1                     | 122            | 0                  | 12                   | 2                   | 136                      | 178                         | -42                      |
| 2018-2019 | 1            | 1                | 0                      | 128            | 20                 | 14                   | 4                   | 166                      | 170                         | -4                       |
| 2019-2020 | 0            | 1                | -1                     | 67             | 3                  | 4                    | 0                   | 74                       | 147                         | -73                      |
| 2020-2021 | 0            | 0                | 0                      | 104            | 0                  | 33                   | 1                   | 138                      | 135                         | 3                        |
| 2021-2022 | 1            | 0                | 1                      | 84             | 21                 | 1                    | 3                   | 109                      | 161                         | -52                      |
| Average   | 0            | 1                | 0                      | 101            | 9                  | 13                   | 2                   | 125                      | 158                         | -34                      |